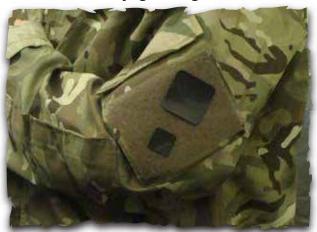

If power hook isnt required backing patches are also available on:

- Fabric, suitable to be sewn onto clothing
- Permanent strong adhesive
- Magnetic for reappliable uses

Hooked backed patches 25x25mm & 50x50mm

IR transmission value of >75% at 835nm Viewable over 800m using PVS-14 NVG

IR night vision image