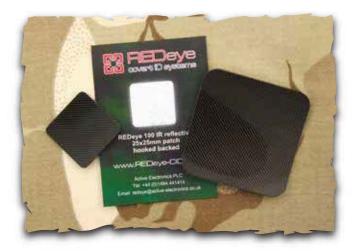

IR transmission value of >75% at 835nm Viewable over 800m using PVS-14 NVG

IR night vision image