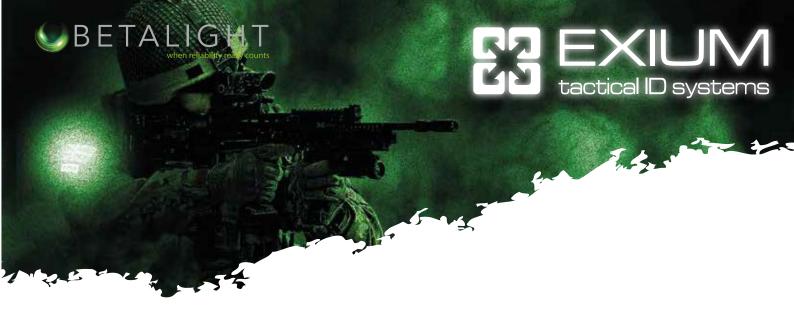

Our infrared badges are backed with a power hook for greater strength and security when working with uniforms that have existing hook and loop capabilities. Once backed with this superior hook, badges are still completely flexible and can maintain a secure fastening to any flat or irregular surface whilst resisting any stresses from surrounding environments.

If power hook isnt required backing patches are also available on:

- Fabric, suitable to be sewn onto clothing
- Permanent strong adhesive
- Magnetic for reappliable uses

Hooked backed patches 25x25mm & 50x50mm