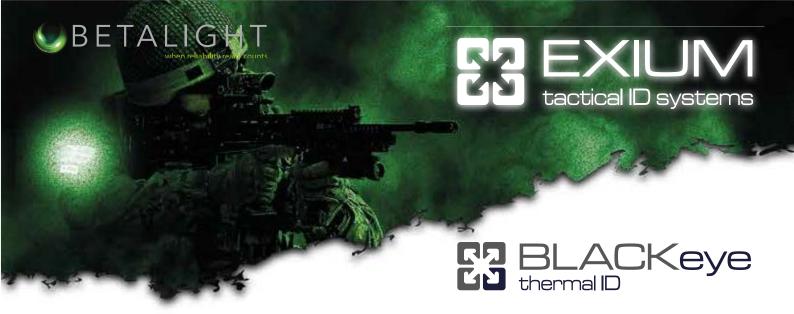

## Signalling panel for both visual and thermal viewing

Manufactured in the UK by an ISO 9001 certified NATO approved supplier

Ultra-lightweight Thermal I dentification Marker (TIM) w eighing only 68g, t he only easily deployable marker. The panel produces a contrasting i mage t o the surronding environment w hen v iewed through t hermal optical equipment.

TIM provides a strong cold thermal signature across a wide range of deployment angles, typically and elevation between 101/4 to 1201/4 from vertical produces the strongest signal.

Constructed from light weight nylon based cloth and backed by a reverse highly visible side, the panel can be attached to the 20mm OD anodised brass corner eyelets. This enables multiple TIMOsto be joined together creating larger thermal images.